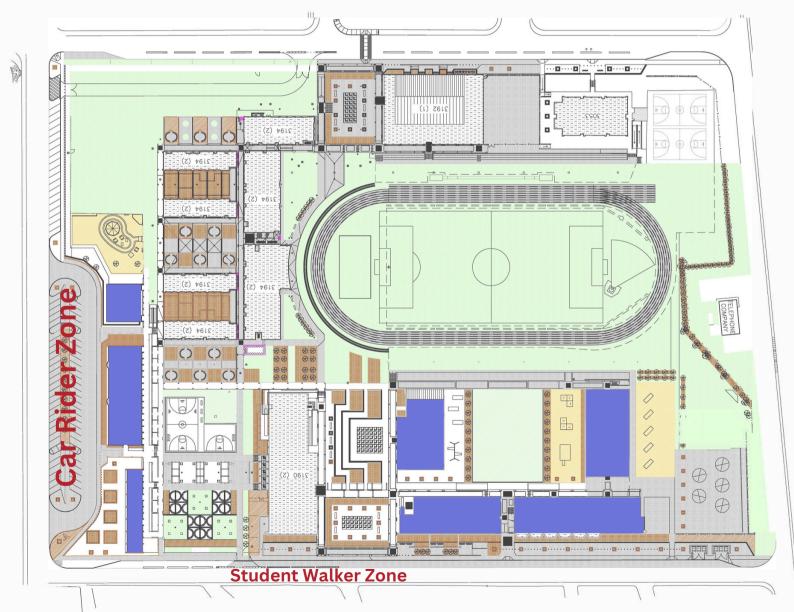

# **Student Walkers** 2:35 p.m./1:35 p.m. (Wednesday)

Car Rider drop-off at Car Rider Zone

# **Car Rider Pick-Up** 2:40-2:50 p.m./1:40-1:50 p.m. (Wed)

 2024-2025 Meal Prices

 Grades K-5:
 \$3.50

 Grades 6-12:
 \$3.75

 Reduced (all grades):
 \$0.40