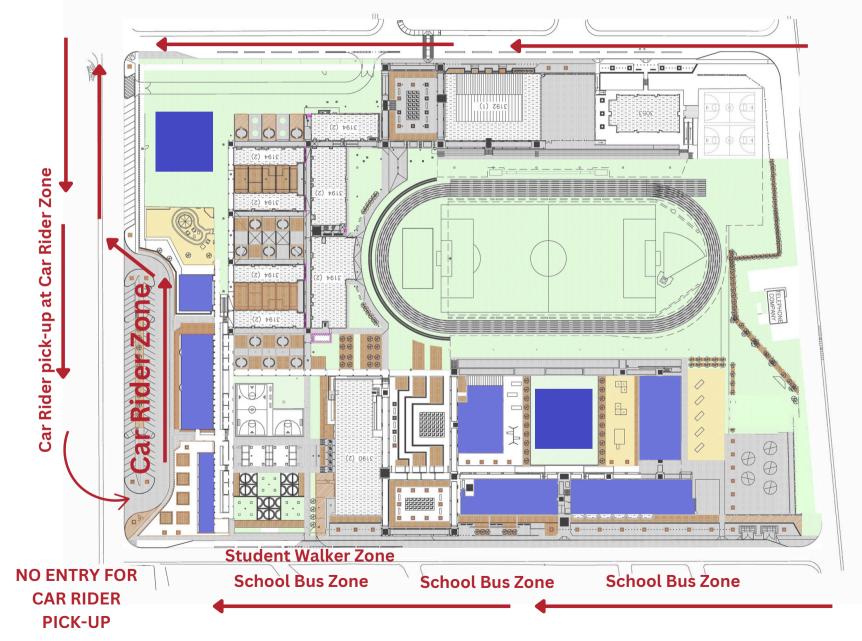

# **Student Walkers** 2:35 p.m./1:35 p.m. (Wednesday)

Car Rider drop-off at Car Rider Zone