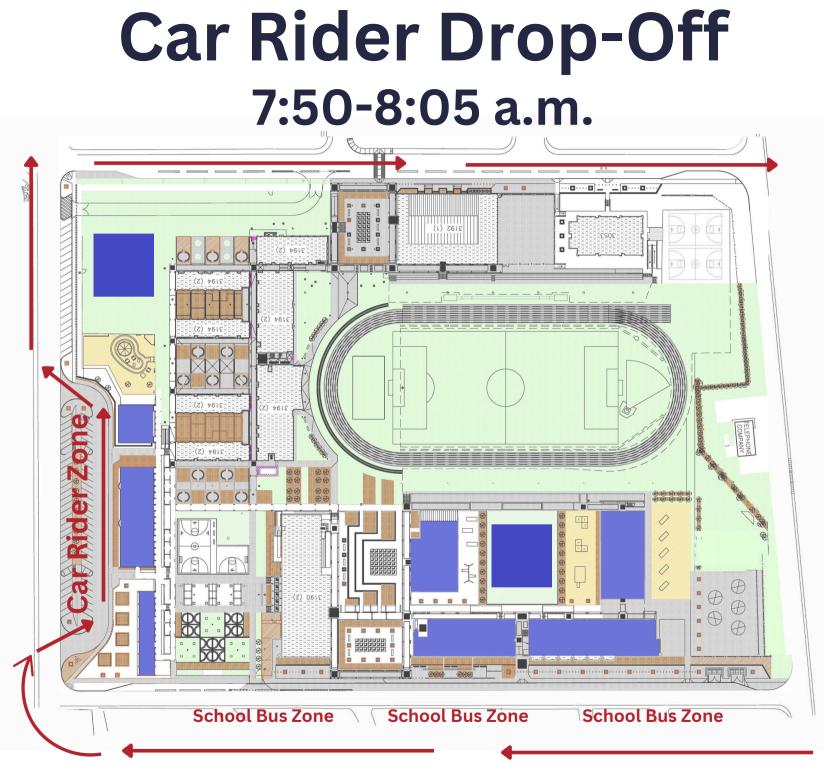

# **Car Rider Pick-Up** 2:40-2:50 p.m./1:40-1:50 p.m. (Wed)

 2024-2025 Meal Prices

 Grades K-5:
 \$3.50

 Grades 6-12:
 \$3.75

 Reduced (all grades):
 \$0.40